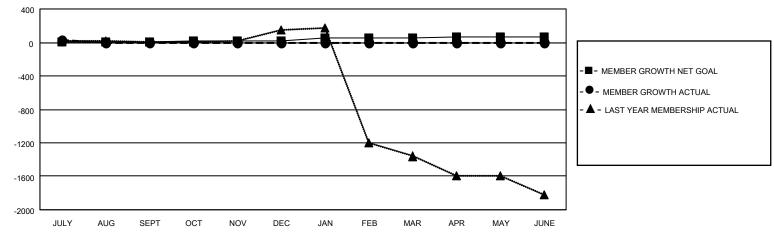

## GOALS AND ACTUAL MEMBERS CUMULATIVE

| DROPPED CLUBS: 0 |    | 7 CLUBS OF 49 ADDED 1 OR MORE | GENDER DISTRIBUTION            |              |     |
|------------------|----|-------------------------------|--------------------------------|--------------|-----|
|                  |    | NEW MEMBERS                   | MALE                           | 961 (75.55%) |     |
|                  |    |                               | FEMALE                         | 311 (24.45%) |     |
| DROPPED MEMBERS  |    |                               |                                |              |     |
| DECEASED         | 0  | CLICK HERE FOR CUMULATIVE     | TOTAL FAMILY UNIT MEMBERS      |              | 970 |
| CLUB CANCELLED   | 0  | MEMBERSHIP DATA               | FAMILY MEMBERS PAYING HALF 730 |              |     |
| OTHER            | 32 |                               |                                |              | 730 |
| TOTAL            | 32 |                               | DOLS                           |              |     |

## MONTHLY MEMBERSHIP PROGRESS REPORT

**LOCATION REP OF BANGLADESH** 

District 315A3

| Clubs         |               |             |               | Members               |                       |                         |                                                    |  |
|---------------|---------------|-------------|---------------|-----------------------|-----------------------|-------------------------|----------------------------------------------------|--|
|               | RESULTS FOR   | R 2021-2022 |               | RESULTS FOR 2021-2022 |                       |                         |                                                    |  |
| QUARTER       | NEW CLUB GOAL | NEW CLUBS   | DROPPED CLUBS | QUARTER MEMB          | ER GROWTH NET<br>GOAL | MEMBER GROWTH<br>ACTUAL | DROPPED<br>MEMBERS ACTUAL<br>(including transfers) |  |
| JULY/AUG/SEPT | 2             | 0           | 0             | JULY/AUG/SEPT         | 10                    | 117                     | 32                                                 |  |
| OCT/NOV/DEC   | 0             | 0           | 0             | OCT/NOV/DEC           | 10                    | 0                       | 0                                                  |  |
| JAN/FEB/MAR   | 2             | 0           | 0             | JAN/FEB/MAR           | 35                    | 0                       | 0                                                  |  |
| APR/MAY/JUNE  | 0             | 0           | 0             | APR/MAY/JUNE          | 5                     | 0                       | 0                                                  |  |