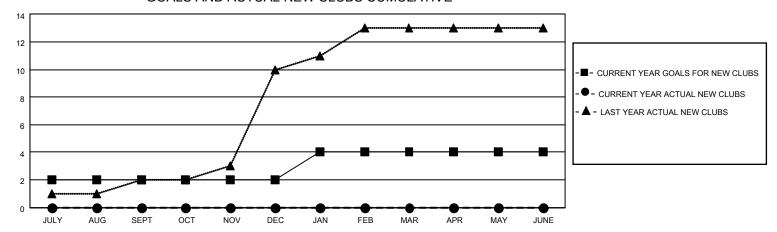

## GOALS AND ACTUAL NEW CLUBS CUMULATIVE

## MONTHLY MEMBERSHIP PROGRESS REPORT

**LOCATION REP OF BANGLADESH** 

District 315A3

| Clubs         |               |             |               | Members               |                       |                         |                                                    |  |
|---------------|---------------|-------------|---------------|-----------------------|-----------------------|-------------------------|----------------------------------------------------|--|
|               | RESULTS FOR   | R 2021-2022 |               | RESULTS FOR 2021-2022 |                       |                         |                                                    |  |
| QUARTER       | NEW CLUB GOAL | NEW CLUBS   | DROPPED CLUBS | QUARTER MEMB          | ER GROWTH NET<br>GOAL | MEMBER GROWTH<br>ACTUAL | DROPPED<br>MEMBERS ACTUAL<br>(including transfers) |  |
| JULY/AUG/SEPT | 2             | 0           | 0             | JULY/AUG/SEPT         | 10                    | 117                     | 32                                                 |  |
| OCT/NOV/DEC   | 0             | 0           | 0             | OCT/NOV/DEC           | 10                    | 0                       | 0                                                  |  |
| JAN/FEB/MAR   | 2             | 0           | 0             | JAN/FEB/MAR           | 35                    | 0                       | 0                                                  |  |
| APR/MAY/JUNE  | 0             | 0           | 0             | APR/MAY/JUNE          | 5                     | 0                       | 0                                                  |  |